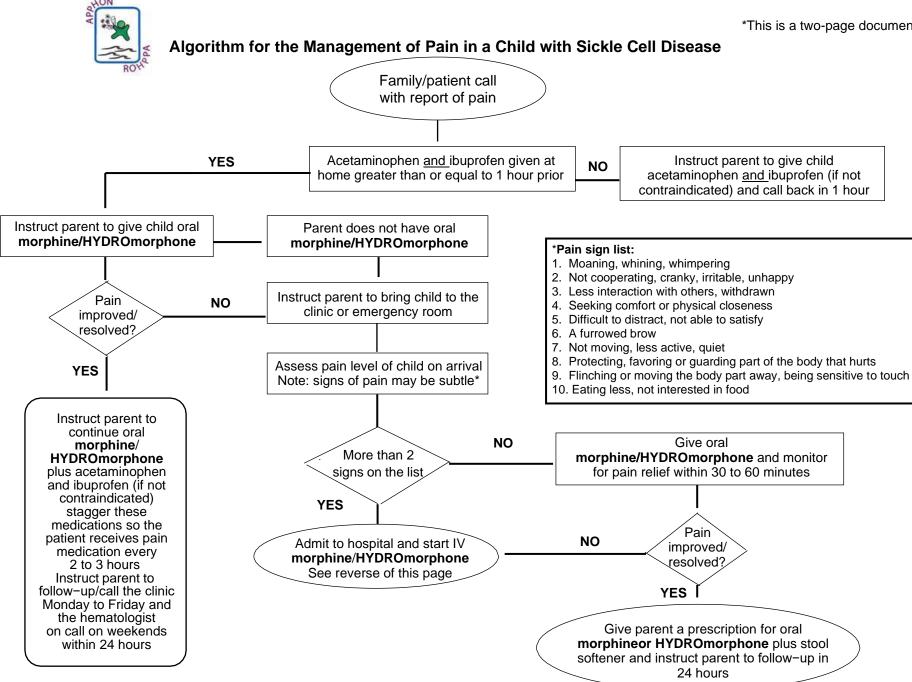

| rgies Known |                       |      |
| ☐ Allergies-Adverse Reactions-Caution                                                                                 | ns:         |                       |      |
| Age Patient's Weight                                                                                                  | kg          | Date of Patient's Wei | ight |
| DIAGNOSIS:                                                                                                            |             |                       |      |
| Items preceded by a <b>bullet</b> (•) are active Refer to APPHON website for the link sickle cell disease in Canada ( |             |                       |      |